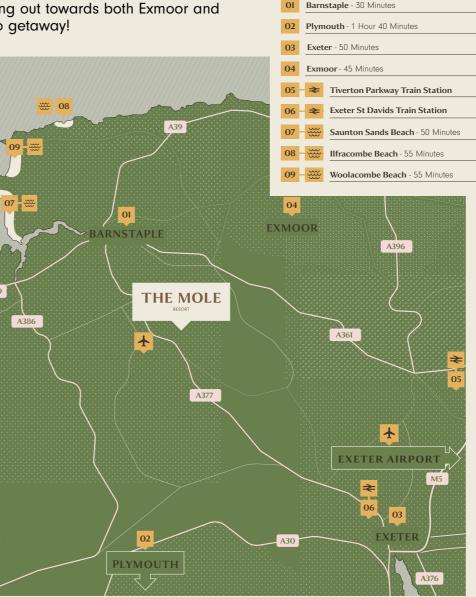

### WHERE TO FIND US

Reconnect and recharge in the heart of the Devonshire countryside near the River Mole, with views looking out towards both Exmoor and Dartmoor National Parks. Get here to getaway!

#### Chittlehamholt, Umberleigh EX37 9HD

Drive to The Mole Resort

Barnstaple ~ 30min

Exeter ~ 50min

Plymouth ~ 1hr 40min

Bristol < 2hrs

Bath < 2hrs 30min

London ~ 4hrs

Direct trains from London Paddington to Tiverton Parkway in 2hrs. The station is a 45min drive / taxi ride away

Direct trains from London Paddington to Exeter St David in 2hrs 30min. The station is a 50min drive / taxi ride away

Exeter Airport is a 1hr drive (47 miles); Helicopters can land on-site at The Mole Resort, light aircraft at Eaglescott Airfield (6 miles)

Distance by car.