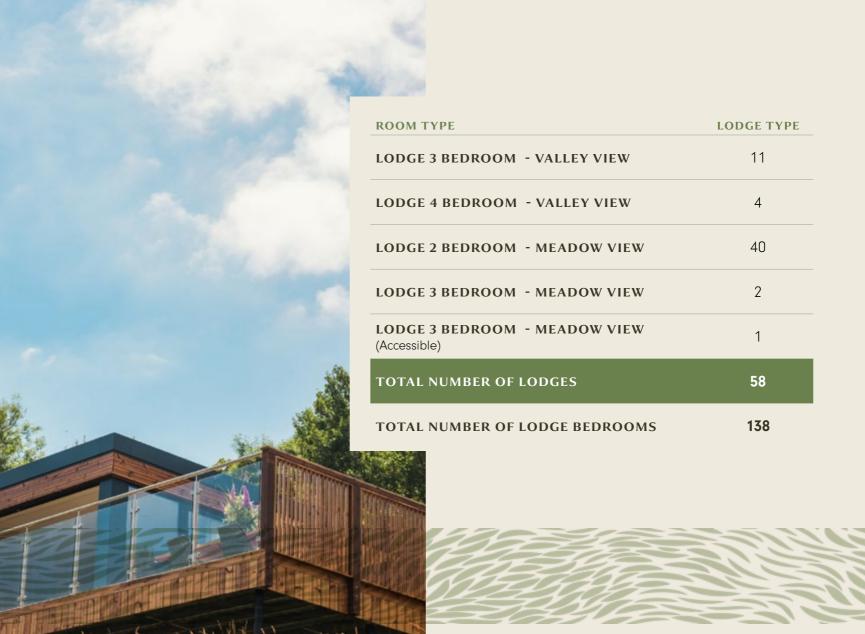

### **ROOMS & LODGES**

Choose from sumptuous Manor House Hotel Rooms, Estate Rooms and 58 luxury 2, 3 and 4-bedroom eco-conscious, self-catering lodges when staying at The Mole Resort. Private hire of the Manor House and whole resort are available on request.

### **LODGES**

Choose from spacious 2, 3 and 4-bedroom luxury, eco-conscious self-catering lodges offering Meadow or Valley views. Each premium lodge is kitted out with a private balcony and hot tub, fully equipped kitchen, spacious bedrooms and a social, open plan living area.