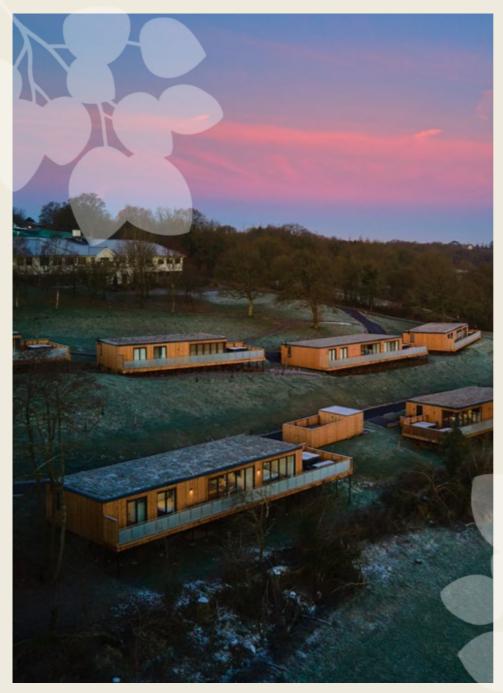

### **ROOMS & LODGES**

Choose from sumptuous Manor House Hotel Rooms, Estate Rooms and 58 luxury 2, 3 and 4-bedroom eco-conscious, self-catering lodges when staying at The Mole Resort. Private hire of the Manor House and whole resort are available on request.

### **LODGES**

Choose from spacious 2, 3 and 4-bedroom luxury, eco-conscious self-catering lodges offering Meadow or Valley views. Each premium lodge is kitted out with a private balcony and hot tub, fully equipped kitchen, spacious bedrooms and a social, open plan living area.