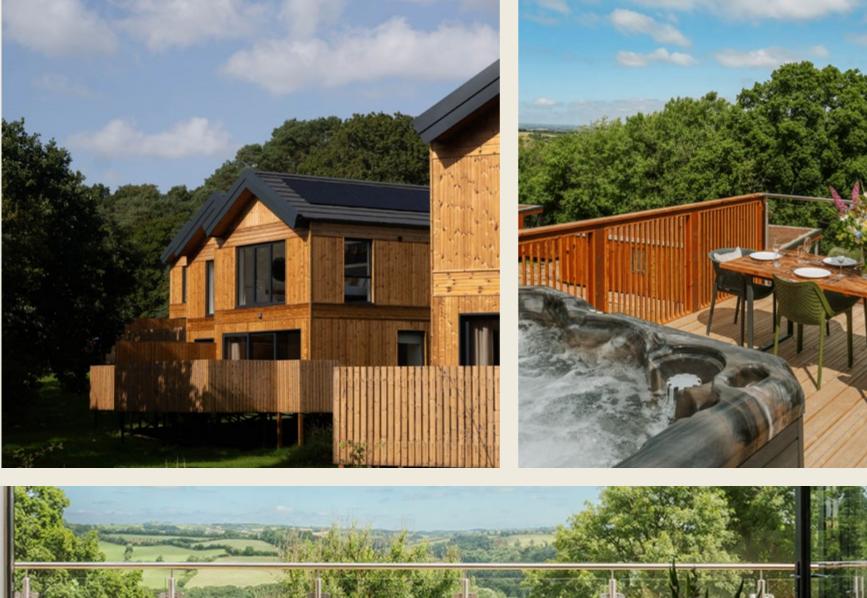

### **LODGES**

Choose from spacious 2, 3 and 4-bedroom luxury, eco-conscious self-catering lodges offering Meadow or Valley views. Each premium lodge is kitted out with a private balcony and hot tub, fully equipped kitchen, spacious bedrooms and a social, open plan living area.