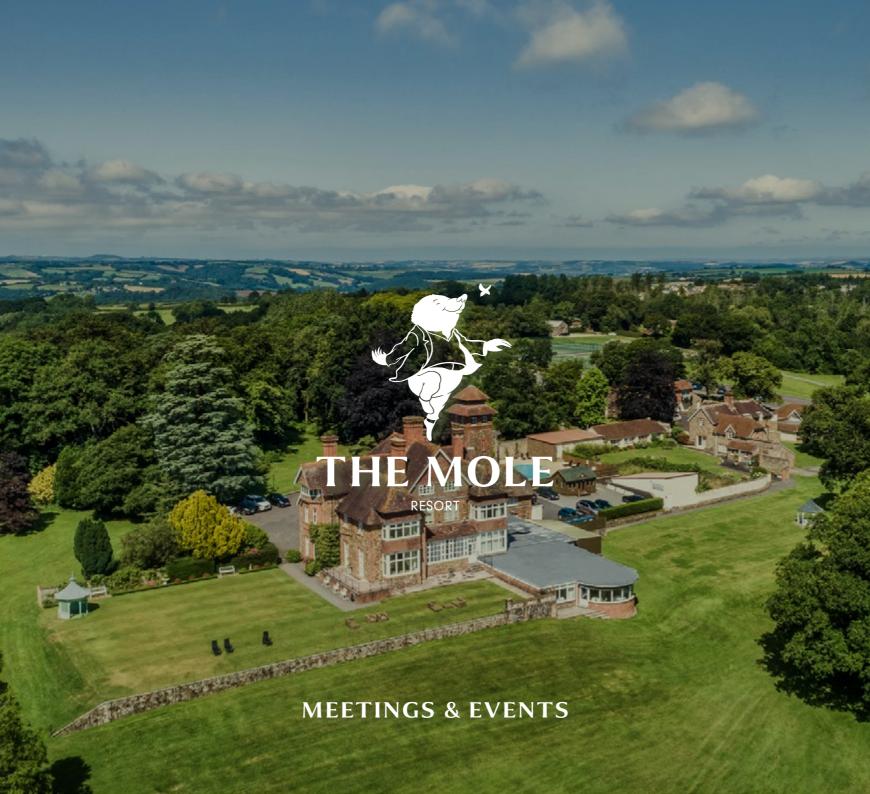

### FABULOUS STAYS AND ACTIVE DAYS

Situated amid 125 acres of countryside in North Devon, escape the ordinary at The Mole Resort with fabulous stays and active days.

Bring teams together, boost creative thinking and get back to nature with the convenience of over 40 on-site team activities at the resort, with rolling hills and sandy beaches to explore on the doorstep. From planning a conference, residential retreat, away day or celebrating with a private dinner, take advantage of post-meeting walks in the woods and drinks with a view

### WHERE TO FIND US

Reconnect and recharge in the heart of the Devonshire countryside near the River Mole, with views looking out towards both Exmoor and Dartmoor National Parks. Get here to getaway!